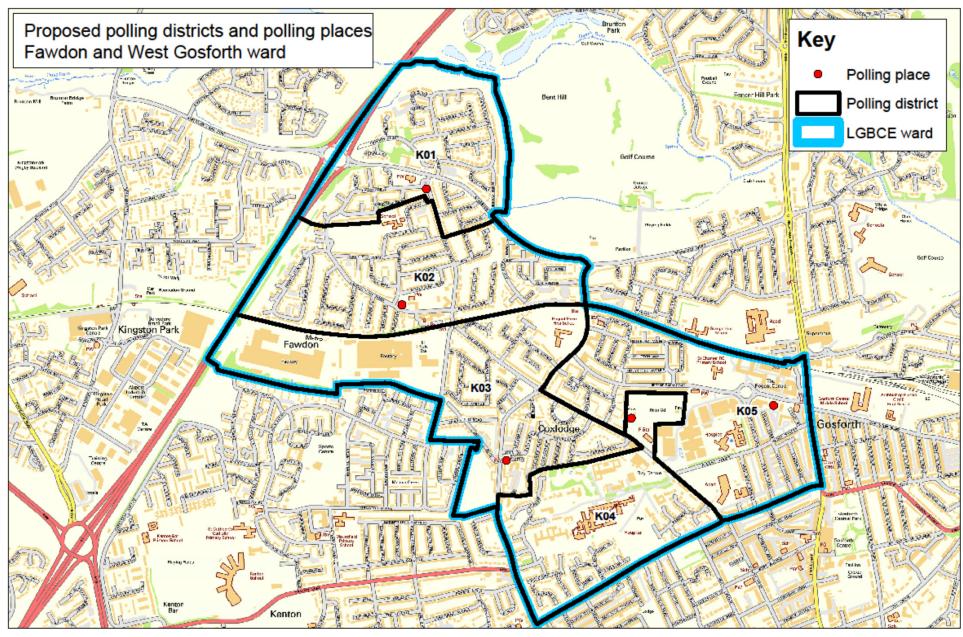

## Ward: Fawdon and West Gosforth (K)

5 new polling districts are contained within the ward, formed by former Fawdon and parts of Kenton wards.

Many electors will see no change to polling places. K01 currently has a temporary cabin as a polling place and efforts are being made to replace that with a permanent building within the polling district. The ward is split between Central and North Parliamentary Constituencies, with K01,K02 and K03 in North and K04 and K05 in Central.

Newcastle

Map produced by Informatics and Insight Te People Directorate August 2017 Crown copyright 100019569 Ordnance Survey and Database rights 2017

| Ward                      | Polling place                                                | New<br>Polling<br>District | Old Polling District | Proposed Changes                                                                                                                                                                                                                                                                                                                                                                                                                                                                        |                                                                                                                                                                                                                                                                                                                                                                                                                                                        | Returing Officer Comments                                                                                                 |
|---------------------------|--------------------------------------------------------------|----------------------------|----------------------|-----------------------------------------------------------------------------------------------------------------------------------------------------------------------------------------------------------------------------------------------------------------------------------------------------------------------------------------------------------------------------------------------------------------------------------------------------------------------------------------|--------------------------------------------------------------------------------------------------------------------------------------------------------------------------------------------------------------------------------------------------------------------------------------------------------------------------------------------------------------------------------------------------------------------------------------------------------|---------------------------------------------------------------------------------------------------------------------------|
| Fawdon & West<br>Gosforth | Temporary Building, corner of Fawdon<br>Lane / Felton Avenue | K01                        | IBN                  |                                                                                                                                                                                                                                                                                                                                                                                                                                                                                         |                                                                                                                                                                                                                                                                                                                                                                                                                                                        | Seeking alternative permanent polling place in order<br>to reduce the number of temporary units used as<br>polling places |
| Fawdon & West Gosforth    | Fawdon Community Centre, Fawdon Park                         | K02                        | IDN/Part IAN         | Total Electors - 1271<br>IDN in Full, Electors 1 - 1663                                                                                                                                                                                                                                                                                                                                                                                                                                 |                                                                                                                                                                                                                                                                                                                                                                                                                                                        | Use polling place in former IDN Fawdon Community                                                                          |
|                           | Road                                                         |                            |                      | Streets<br>Aln Avenue<br>Aln Crescent<br>Aln Walk<br>Chatton Wynd<br>Etal Place<br>Heddon Close<br>Howick Avenue<br>Tarset Place<br>Evens 2-52 Wansbeck Road North                                                                                                                                                                                                                                                                                                                      | Electors<br>IAN 1-71 (71)<br>IAN 72-209 (141)<br>IAN 210-233 (24)<br>IAN 295-348 (54)<br>IAN 520-554 (38)<br>IAN 730-751 (22)<br>IAN 752-776 (25)<br>IAN 943-962 (21)<br>IAN 1039-1063 (25)                                                                                                                                                                                                                                                            | Centre as centrally located                                                                                               |
| Fawdon & West Gosforth    | Coxlodge Methodist Church, Kenton Road                       | K03                        | Part IAN/Part ICN    | Total Electors - 2094<br>Part IAN                                                                                                                                                                                                                                                                                                                                                                                                                                                       |                                                                                                                                                                                                                                                                                                                                                                                                                                                        | Use polling place in former ICN Coxlodge Methodist                                                                        |
|                           |                                                              |                            |                      | Streets<br>Bellfield Avenue<br>Broome Close<br>Cloverfield Avenue<br>Edgefield Avenue<br>Eshott Close<br>Fallowfield Avenue<br>Falstone Square<br>Felton Avenue<br>Jubilee Road<br>Matfen Place<br>Meadowfield Avenue<br>Mitford Place<br>Redesdale Avenue<br>The Meadows<br>Wansbeck Road South<br>Whalton Avenue<br>Whalton Court<br>Willowfield Avenue<br><b>Plus</b> part ICN                                                                                                       | Electors<br>IAN 234-259 (26)<br>IAN 260-294 (35)<br>IAN 349-421 (73)<br>IAN 422-460 (41)<br>IAN 461-515 (56)<br>IAN 555-611 (57)<br>IAN 612-655 (44)<br>IAN 656-729 (73)<br>IAN 777-816 (40)<br>IAN 817-833 (17)<br>IAN 834-887 (54)<br>IAN 888-902 (15)<br>IAN 903-942 (39)<br>IAN 963-1038 (75)<br>IAN 1064-1081 (18)<br>IAN 1082-1124 (43)<br>IAN 1125-1159 (34)<br>IAN 1160-1221 (63)                                                              | Church as good road links                                                                                                 |
|                           |                                                              |                            |                      |                                                                                                                                                                                                                                                                                                                                                                                                                                                                                         |                                                                                                                                                                                                                                                                                                                                                                                                                                                        |                                                                                                                           |
| Fawdon & West Gosforth    | Coxlodge Community Association, 9                            | K04                        | VDC/Part VCC         | Streets<br>Agnes Maria Street<br>Carrfield Road<br>Chesham Green<br>Coxlodge Road<br>Coxlodge Terrace<br>Farnon Road<br>George Street<br>Hutton Street<br>Jubillee Crescent<br>Jubillee Road<br>Kenton Road<br>Lambert Square<br>Leagreen Court<br>Mary Agnes Street<br>Nelson Avenue<br>Overfield Road<br>Reay Place<br>Evens 28-2 Shrigley Gardens<br>Souter Road<br>Turner Crescent<br>Wall Close<br>Welford Avenue<br><b>Total Electors - 1843</b><br>VDC in full, Electors 1 - 832 | Electors<br>ICN 1-58 (58)<br>ICN 59-117 (59)<br>ICN 118-147 (30)<br>ICN 148-222 (75)<br>ICN 223-244 (22)<br>ICN 336-414 (78)<br>ICN 415-435 (21)<br>ICN 436-474 (39)<br>ICN 475-484 (10)<br>ICN 485-523 (39)<br>ICN 573-689 (116)<br>ICN 573-689 (116)<br>ICN 840-878 (39)<br>ICN 879-968 (88)<br>ICN 969-1033 (65)<br>ICN 1034-1067 (33)<br>ICN 1068-1154 (87)<br>ICN 1186-1212 (27)<br>ICN 1213-1218 (6)<br>ICN 1235-1262 (28)<br>ICN 1263-1309 (47) | Use polling place in former VCC Coxlodge                                                                                  |
| awoon a west Gostorth     | Jubilee Road                                                 | 11/04                      |                      | Total Electors - 832                                                                                                                                                                                                                                                                                                                                                                                                                                                                    |                                                                                                                                                                                                                                                                                                                                                                                                                                                        | Community Association                                                                                                     |
| Fawdon & West Gosforth    | Gosforth Library                                             | K05                        | VCC                  | VCC in full, Electors 1 - 1557                                                                                                                                                                                                                                                                                                                                                                                                                                                          |                                                                                                                                                                                                                                                                                                                                                                                                                                                        | Use polling place in former VCC Gosforth Library (different to K04)                                                       |
|                           |                                                              |                            |                      | Total Electors - 1557                                                                                                                                                                                                                                                                                                                                                                                                                                                                   |                                                                                                                                                                                                                                                                                                                                                                                                                                                        |                                                                                                                           |